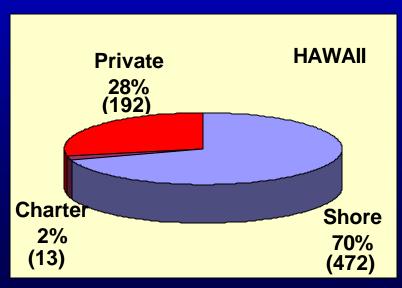

#### The Hawaii Recreational Fishery Components

**Private boat fishers** 

Charter boat fishers

Shoreline fishers