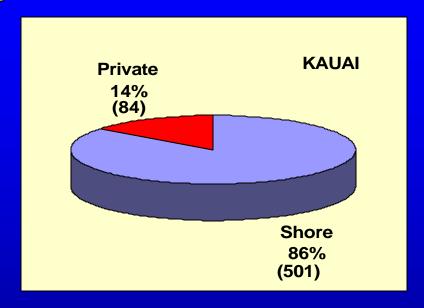

#### The Hawaii Recreational Fishery Components

**Private boat fishers** 

Charter boat fishers

Shoreline fishers