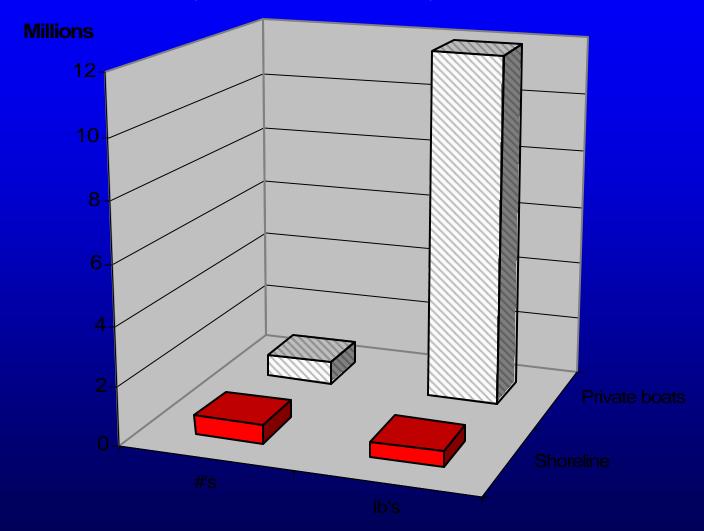

#### The Hawaii Recreational Fishery Components

**Private boat fishers** 

Charter boat fishers

Shoreline fishers