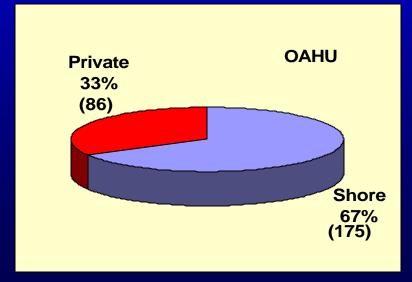

#### The Hawaii Recreational Fishery Components

**Private boat fishers** 

Charter boat fishers

Shoreline fishers