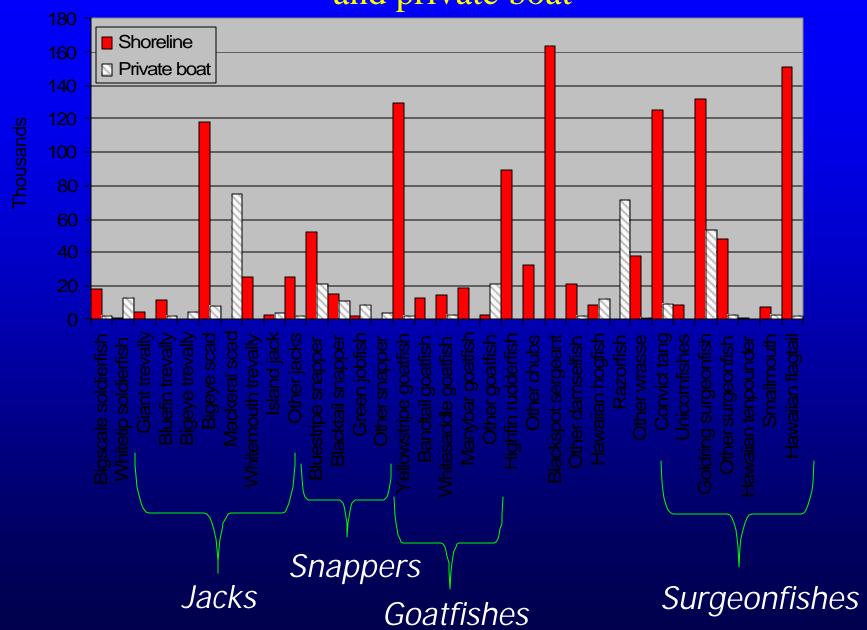

#### The Hawaii Recreational Fishery Components

**Private boat fishers** 

Charter boat fishers

Shoreline fishers