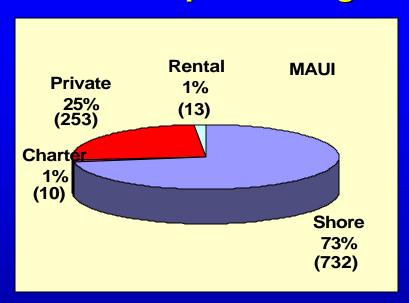

#### The Hawaii Recreational Fishery Components

**Private boat fishers** 

Charter boat fishers

Shoreline fishers