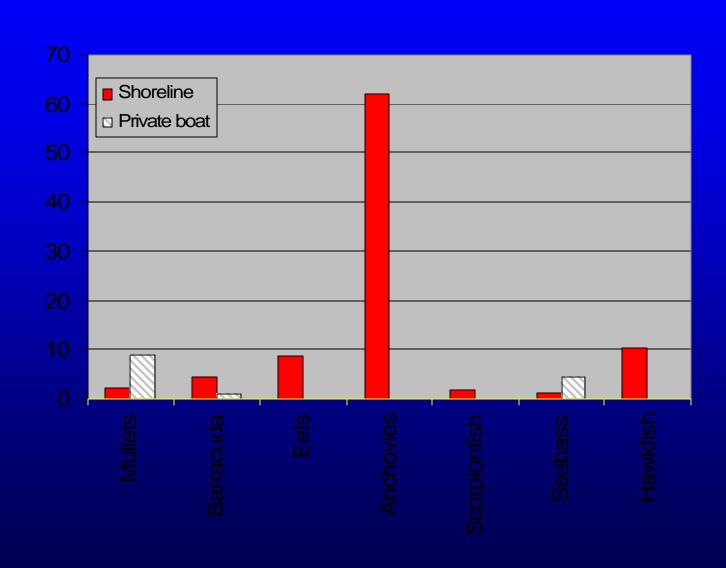

#### The Hawaii Recreational Fishery Components

**Private boat fishers** 

Charter boat fishers

Shoreline fishers