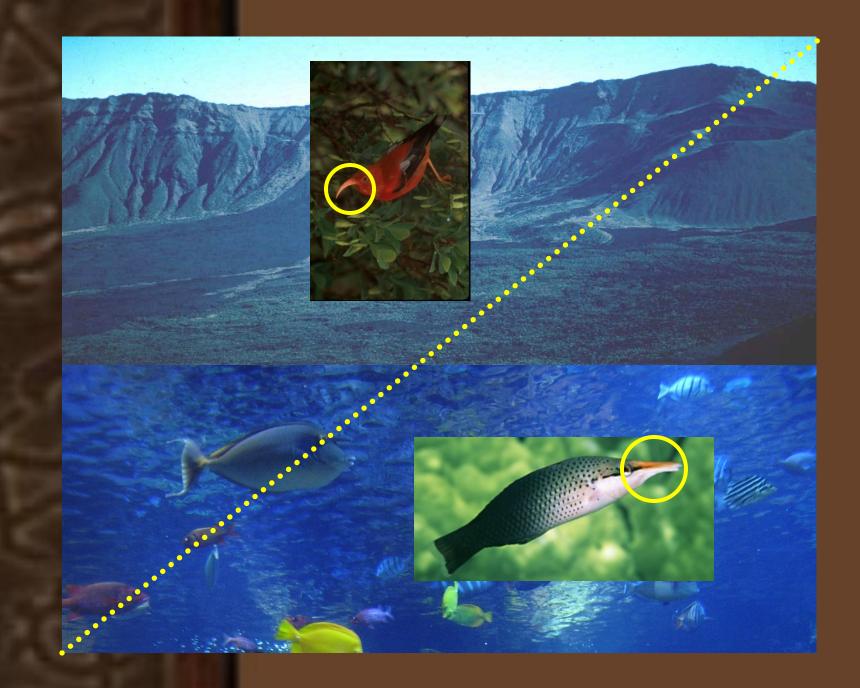

#### Hawaiian Petrel ('ua'u)

Prime example of nature adapting to climate change

#### Native forest birds adapt to survive