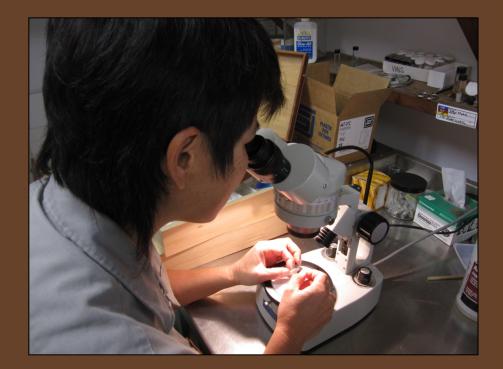

#### Hawaiian Petrel ('ua'u)

Prime example of nature adapting to climate change

#### Native forest birds adapt to survive