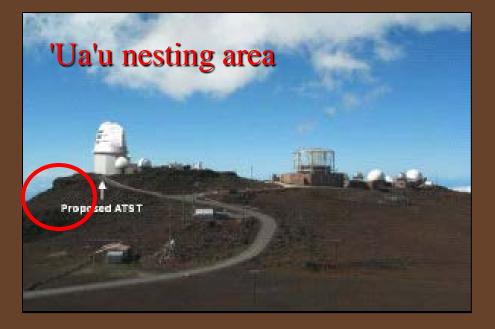

#### Hawaiian Petrel ('ua'u)

Prime example of nature adapting to climate change

## **Mountain Top Development**