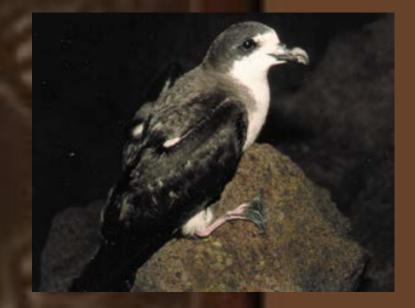

#### Hawaiian Petrel ('ua'u)

Prime example of nature adapting to climate change