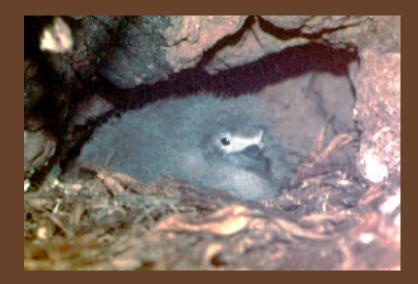

#### Hawaiian Petrel ('ua'u)

Prime example of nature adapting to climate change