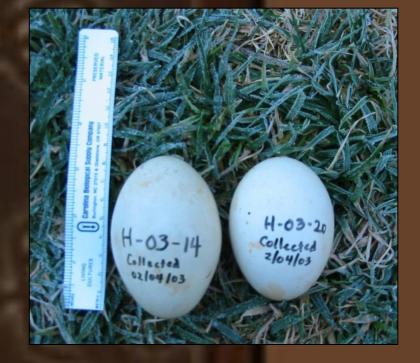

#### Hawaiian Petrel ('ua'u)

Prime example of nature adapting to climate change