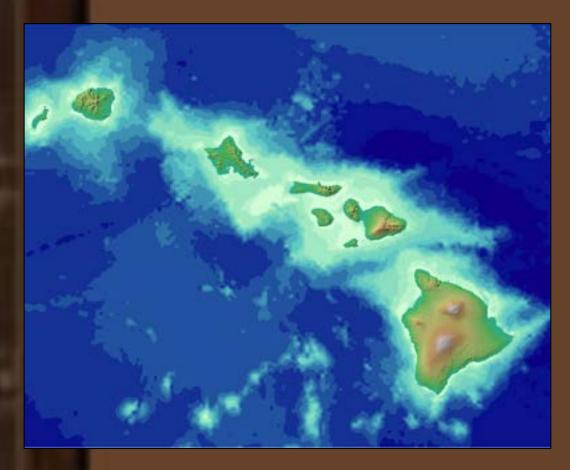

## Hawaiian Islands: multi-climate

Kau ( Dry) Mauka (Uplands) Makai (Lowlands) Ho'o ilo (Wet)